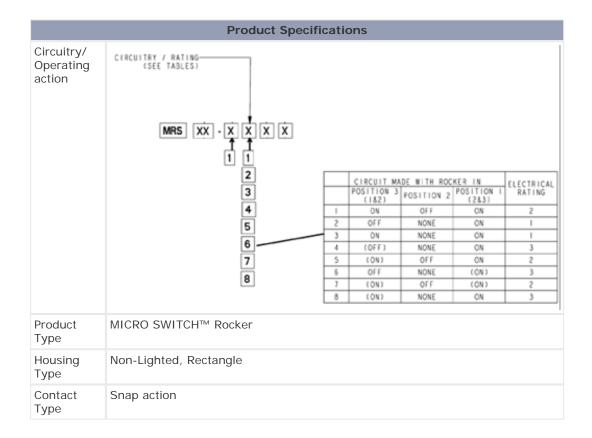

### **Features**

- Expected electrical life 50,000 cycles momentary; 100,000 cycles maintained
- Expected mechanical life 100,000 cycles
- UL recognized, CSA certified
- One-pole circuitry
- Operating temperature 0 •C to 85 •C [32 •F to 185 •F]

## **Description**

MICRO SWITCH™ miniature and subminiature rocker switches offer a variety of aesthetic and functional options ranging from circuit configurations to ac and dc ratings. They feature industry-standard dimensions, an easy snap-in mounting method, and offer one- or two-pole switches in numerous single throw and double throw maintained and momentary circuits.

| Circuitry                                          | SPDT                                                     |
|----------------------------------------------------|----------------------------------------------------------|
| Action                                             | 3 position                                               |
| Mounting                                           | Snap-in Panel                                            |
| Termination                                        | Quick Connect                                            |
| Lever Type                                         | Standard                                                 |
| Ampere/<br>Voltage<br>Range<br>(Resistive<br>Load) | HP at 125 Vac to 250 Vac,10 A at 125 Vac,10 A at 250 Vac |
| Comment                                            | Non-illuminated Subminiature                             |
| Availability                                       | Global                                                   |
| UNSPSC<br>Code                                     | 302119                                                   |
| UNSPSC<br>Commodity                                | 302119 Switches and controls and relays                  |
| Series<br>Name                                     | MRS                                                      |