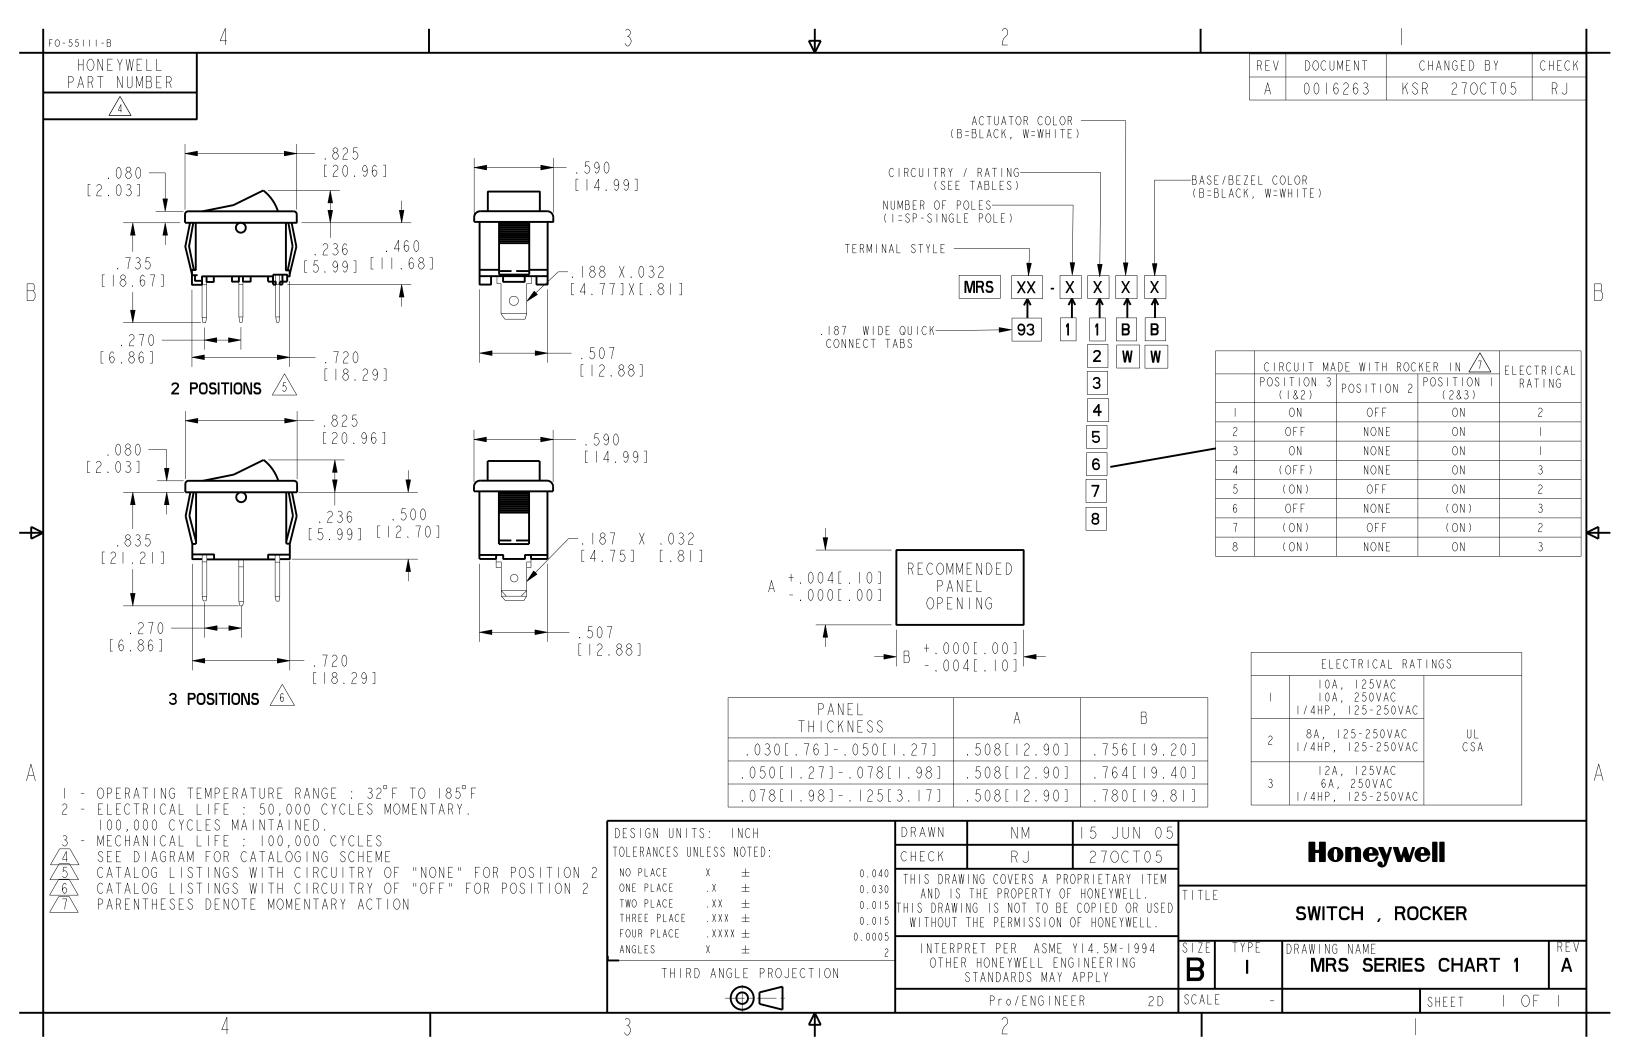

### **Features**

- Expected electrical life 50,000 cycles momentary; 100,000 cycles maintained
- Expected mechanical life 100,000 cycles
- UL recognized, CSA certified
- One-pole circuitry
- Operating temperature 0 •C to 85 •C [32 •F to 185 •F]

## **Description**

MICRO SWITCH™ miniature and subminiature rocker switches offer a variety of aesthetic and functional options ranging from circuit configurations to ac and dc ratings. They feature industry-standard dimensions, an easy snap-in mounting method, and offer one- or two-pole switches in numerous single throw and double throw maintained and momentary circuits.

| Circuitry                                          | SPDT                                                     |
|----------------------------------------------------|----------------------------------------------------------|
| Action                                             | 3 position                                               |
| Mounting                                           | Snap-in Panel                                            |
| Termination                                        | Quick Connect                                            |
| Lever Type                                         | Standard                                                 |
| Ampere/<br>Voltage<br>Range<br>(Resistive<br>Load) | HP at 125 Vac to 250 Vac,10 A at 125 Vac,10 A at 250 Vac |
| Comment                                            | Non-illuminated Subminiature                             |
| Availability                                       | Global                                                   |
| UNSPSC<br>Code                                     | 302119                                                   |
| UNSPSC<br>Commodity                                | 302119 Switches and controls and relays                  |
| Series<br>Name                                     | MRS                                                      |